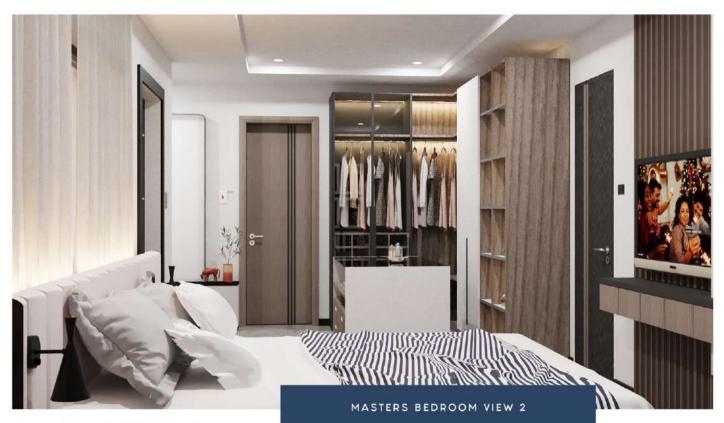

WARDROBE + DRESSING TABLE PADDED BED + SIDE CABINETS TV WALL UNIT

CURVED SOFA
TV WALL UNIT

PADDED BED LED-LIT HEADBOARD TV WALL UNIT

L-SHAPED WARDROBE OTTOMAN DRESSING MIRROR

L-SHAPED WARDROBE OTTOMAN DRESSING MIRROR

LEATHER PADDED BED WARDROBE TV WALL UNIT

L SHAPED WARDROBE + CLOSET ISLAND DRESSING TABLE + FULL HEIGHT MIRROR

LED-LIT HEAD BOARD TV WALL UNIT OTTOMAN

LED-LIT HEAD BOARD TV WALL UNIT

WARDROBE + CLOSET ISLAND DRESSING TABLE