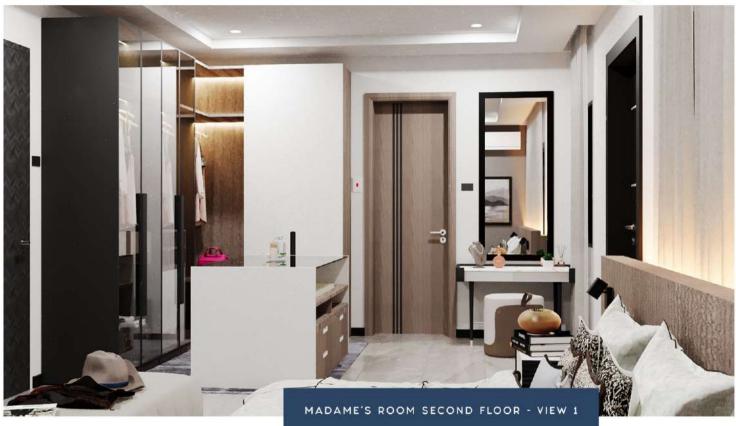

WARDROBE + DRESSING TABLE PADDED BED + SIDE CABINETS TV WALL UNIT

CURVED SOFA
TV WALL UNIT

PADDED BED LED-LIT HEADBOARD TV WALL UNIT

L-SHAPED WARDROBE OTTOMAN DRESSING MIRROR

L-SHAPED WARDROBE OTTOMAN DRESSING MIRROR