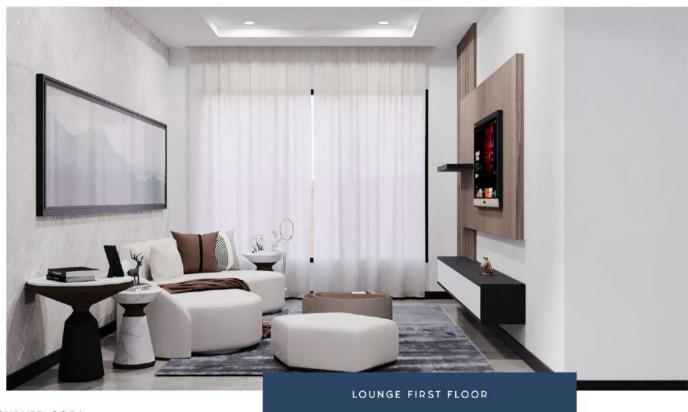

### SMART HOMES

CCTV

CURTAINS

APPLIANCES

A SMART HOME IN SYNC WITH YOU

FULL WALL TV UNIT + LED LIGHTING MODERN SOFA SET

DINING SET SIDE BOARD

TURKISH HIGH GLOSS BOA HDF WOOD WORK LED-LIT