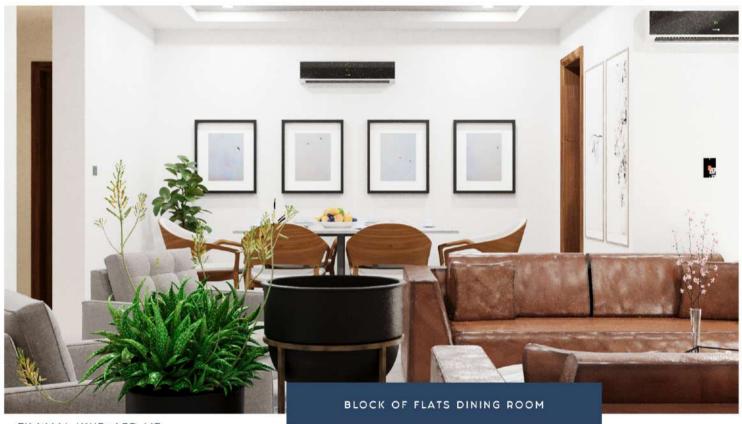

### SMART HOMES

CCTV

CURTAINS

APPLIANCES

A SMART HOME IN SYNC WITH YOU

FULL WALL TV UNIT + LED LIGHTING MODERN SOFA SET

DINING SET SIDE BOARD

TURKISH HIGH GLOSS BOA HDF WOOD WORK LED-LIT

STUDY TABLE SHELF

DRESSING TABLE
FULL HEIGHT MIRROR

CLOSET ISLAND WARDROBE

TV WALL UNIT -LED LIT SOFA SET

TV WALL UNIT -LED LIT SOFA SET

KITCHEN ISLAND LED-LIT SHELF

WARDROBE TV UNIT