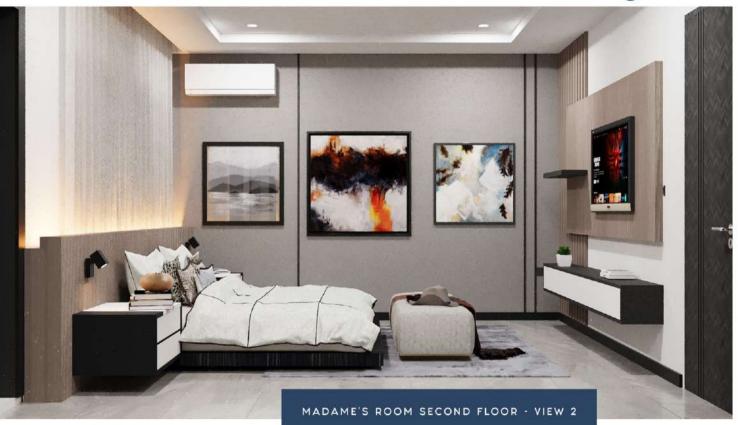

WARDROBE + DRESSING TABLE PADDED BED + SIDE CABINETS TV WALL UNIT

CURVED SOFA
TV WALL UNIT

PADDED BED LED-LIT HEADBOARD TV WALL UNIT

L-SHAPED WARDROBE OTTOMAN DRESSING MIRROR

L-SHAPED WARDROBE OTTOMAN DRESSING MIRROR

LEATHER PADDED BED WARDROBE TV WALL UNIT

L SHAPED WARDROBE + CLOSET ISLAND DRESSING TABLE + FULL HEIGHT MIRROR

LED-LIT HEAD BOARD TV WALL UNIT OTTOMAN

LED-LIT HEAD BOARD TV WALL UNIT

WARDROBE + CLOSET ISLAND DRESSING TABLE