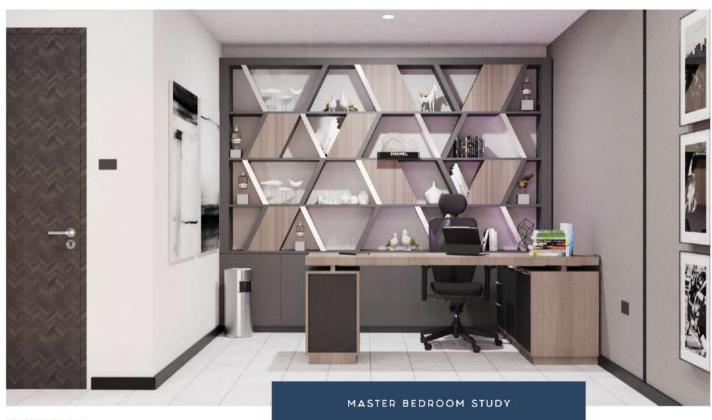

STUDY TABLE SHELF

DRESSING TABLE
FULL HEIGHT MIRROR

CLOSET ISLAND WARDROBE

TV WALL UNIT -LED LIT SOFA SET

TV WALL UNIT -LED LIT SOFA SET

KITCHEN ISLAND LED-LIT SHELF

WARDROBE TV UNIT