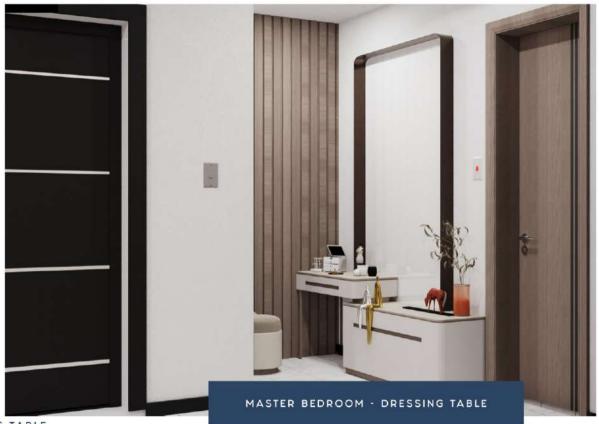

WARDROBE + DRESSING TABLE PADDED BED + SIDE CABINETS TV WALL UNIT

CURVED SOFA
TV WALL UNIT

PADDED BED LED-LIT HEADBOARD TV WALL UNIT

L-SHAPED WARDROBE OTTOMAN DRESSING MIRROR

L-SHAPED WARDROBE OTTOMAN DRESSING MIRROR

LEATHER PADDED BED WARDROBE TV WALL UNIT

L SHAPED WARDROBE + CLOSET ISLAND DRESSING TABLE + FULL HEIGHT MIRROR

LED-LIT HEAD BOARD TV WALL UNIT OTTOMAN

LED-LIT HEAD BOARD TV WALL UNIT

WARDROBE + CLOSET ISLAND DRESSING TABLE

STUDY TABLE SHELF

DRESSING TABLE
FULL HEIGHT MIRROR

CLOSET ISLAND WARDROBE

TV WALL UNIT -LED LIT SOFA SET

TV WALL UNIT -LED LIT SOFA SET

KITCHEN ISLAND LED-LIT SHELF

WARDROBE TV UNIT