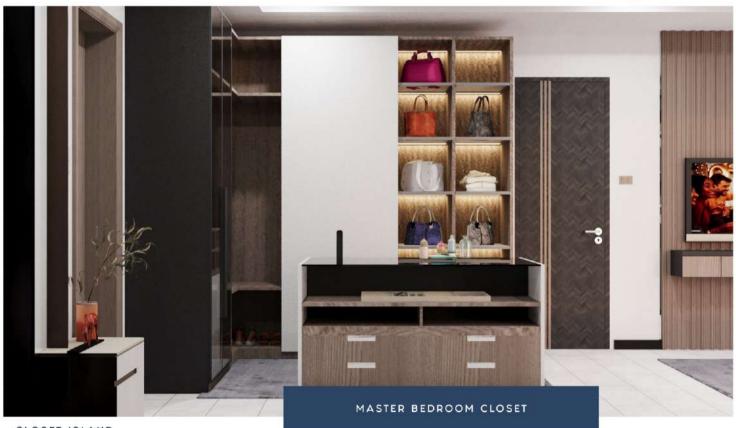

LEATHER PADDED BED WARDROBE TV WALL UNIT

L SHAPED WARDROBE + CLOSET ISLAND DRESSING TABLE + FULL HEIGHT MIRROR

LED-LIT HEAD BOARD TV WALL UNIT OTTOMAN

LED-LIT HEAD BOARD TV WALL UNIT

WARDROBE + CLOSET ISLAND DRESSING TABLE

STUDY TABLE SHELF

DRESSING TABLE
FULL HEIGHT MIRROR

CLOSET ISLAND WARDROBE

TV WALL UNIT -LED LIT SOFA SET

TV WALL UNIT -LED LIT SOFA SET

KITCHEN ISLAND LED-LIT SHELF

WARDROBE TV UNIT