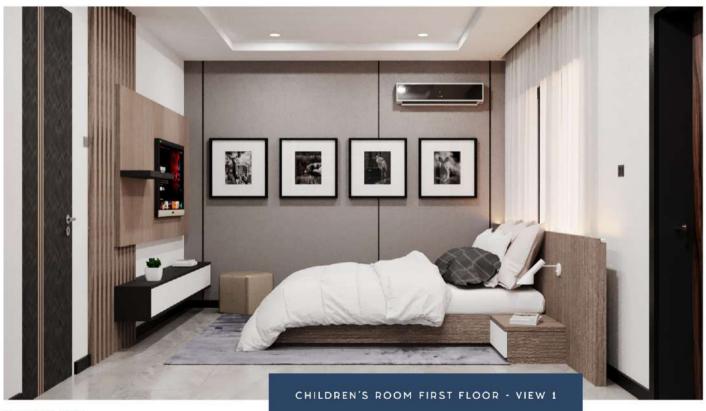

LEATHER PADDED BED WARDROBE TV WALL UNIT

L SHAPED WARDROBE + CLOSET ISLAND DRESSING TABLE + FULL HEIGHT MIRROR

LED-LIT HEAD BOARD TV WALL UNIT OTTOMAN

LED-LIT HEAD BOARD TV WALL UNIT

WARDROBE + CLOSET ISLAND DRESSING TABLE