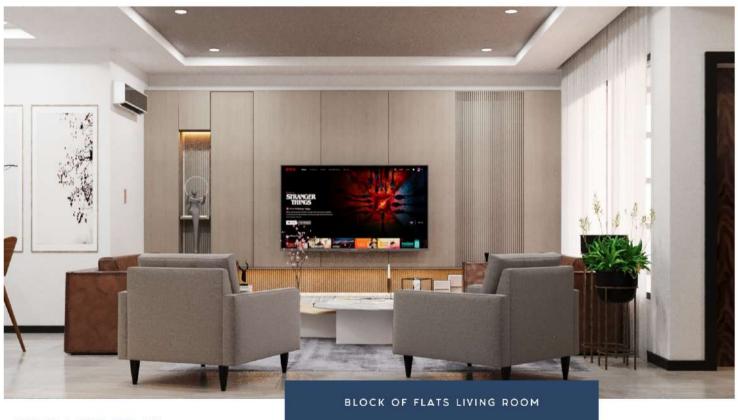

### SMART HOMES

CCTV

CURTAINS

APPLIANCES

A SMART HOME IN SYNC WITH YOU

FULL WALL TV UNIT + LED LIGHTING MODERN SOFA SET

DINING SET SIDE BOARD

TURKISH HIGH GLOSS BOA HDF WOOD WORK LED-LIT

STUDY TABLE SHELF

DRESSING TABLE
FULL HEIGHT MIRROR

CLOSET ISLAND WARDROBE

TV WALL UNIT -LED LIT SOFA SET

TV WALL UNIT -LED LIT SOFA SET

KITCHEN ISLAND LED-LIT SHELF

WARDROBE TV UNIT