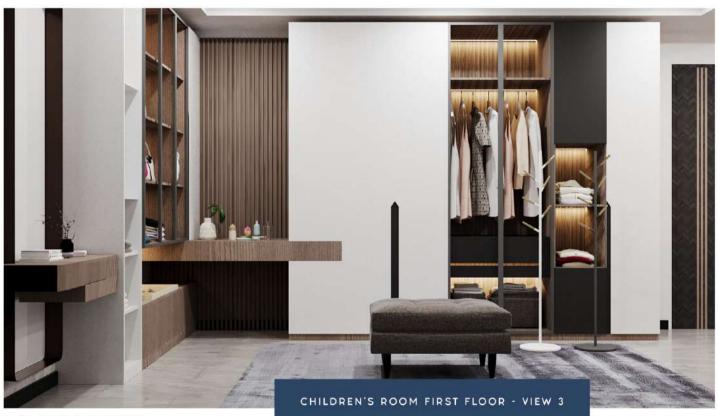

WARDROBE + DRESSING TABLE PADDED BED + SIDE CABINETS TV WALL UNIT

CURVED SOFA
TV WALL UNIT

PADDED BED LED-LIT HEADBOARD TV WALL UNIT

L-SHAPED WARDROBE OTTOMAN DRESSING MIRROR

L-SHAPED WARDROBE OTTOMAN DRESSING MIRROR

LEATHER PADDED BED WARDROBE TV WALL UNIT

L SHAPED WARDROBE + CLOSET ISLAND DRESSING TABLE + FULL HEIGHT MIRROR

LED-LIT HEAD BOARD TV WALL UNIT OTTOMAN

LED-LIT HEAD BOARD TV WALL UNIT

WARDROBE + CLOSET ISLAND DRESSING TABLE