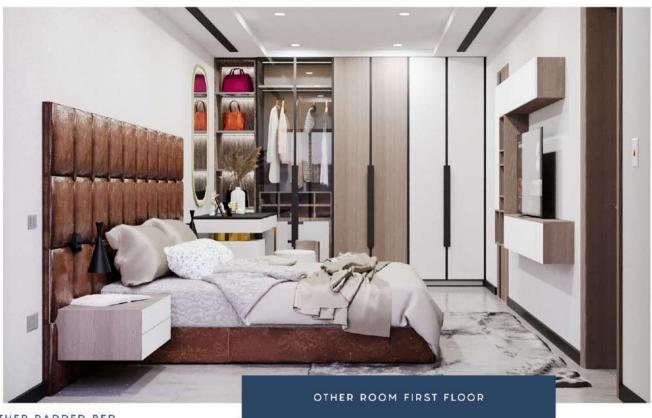

LEATHER PADDED BED WARDROBE TV WALL UNIT

L SHAPED WARDROBE + CLOSET ISLAND DRESSING TABLE + FULL HEIGHT MIRROR

LED-LIT HEAD BOARD TV WALL UNIT OTTOMAN

LED-LIT HEAD BOARD TV WALL UNIT

WARDROBE + CLOSET ISLAND DRESSING TABLE