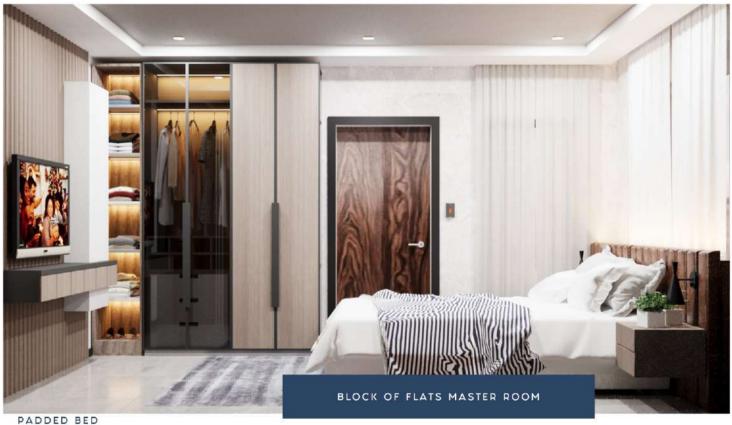

WARDROBE + DRESSING TABLE PADDED BED + SIDE CABINETS TV WALL UNIT

CURVED SOFA
TV WALL UNIT

PADDED BED LED-LIT HEADBOARD TV WALL UNIT

L-SHAPED WARDROBE OTTOMAN DRESSING MIRROR

L-SHAPED WARDROBE OTTOMAN DRESSING MIRROR

LEATHER PADDED BED WARDROBE TV WALL UNIT

L SHAPED WARDROBE + CLOSET ISLAND DRESSING TABLE + FULL HEIGHT MIRROR

LED-LIT HEAD BOARD TV WALL UNIT OTTOMAN

LED-LIT HEAD BOARD TV WALL UNIT

WARDROBE + CLOSET ISLAND DRESSING TABLE