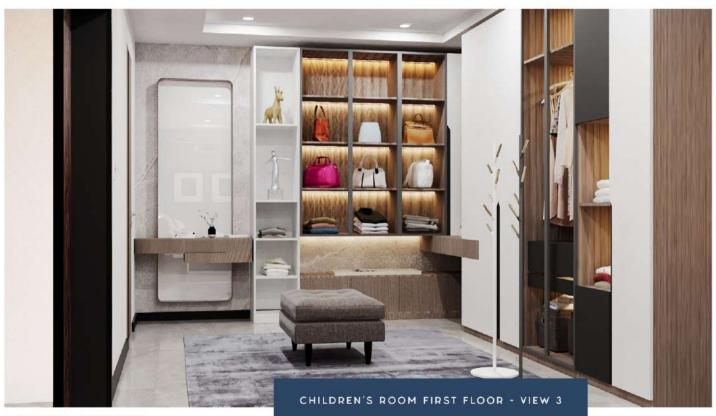

WARDROBE + DRESSING TABLE PADDED BED + SIDE CABINETS TV WALL UNIT

CURVED SOFA
TV WALL UNIT

PADDED BED LED-LIT HEADBOARD TV WALL UNIT

L-SHAPED WARDROBE OTTOMAN DRESSING MIRROR

L-SHAPED WARDROBE OTTOMAN DRESSING MIRROR

LEATHER PADDED BED WARDROBE TV WALL UNIT

L SHAPED WARDROBE + CLOSET ISLAND DRESSING TABLE + FULL HEIGHT MIRROR

LED-LIT HEAD BOARD TV WALL UNIT OTTOMAN

LED-LIT HEAD BOARD TV WALL UNIT

WARDROBE + CLOSET ISLAND DRESSING TABLE