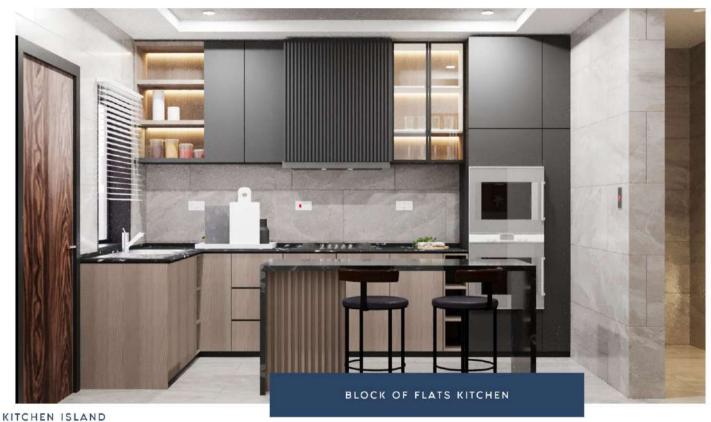

STUDY TABLE SHELF

DRESSING TABLE
FULL HEIGHT MIRROR

CLOSET ISLAND WARDROBE

TV WALL UNIT -LED LIT SOFA SET

TV WALL UNIT -LED LIT SOFA SET

KITCHEN ISLAND LED-LIT SHELF

WARDROBE TV UNIT