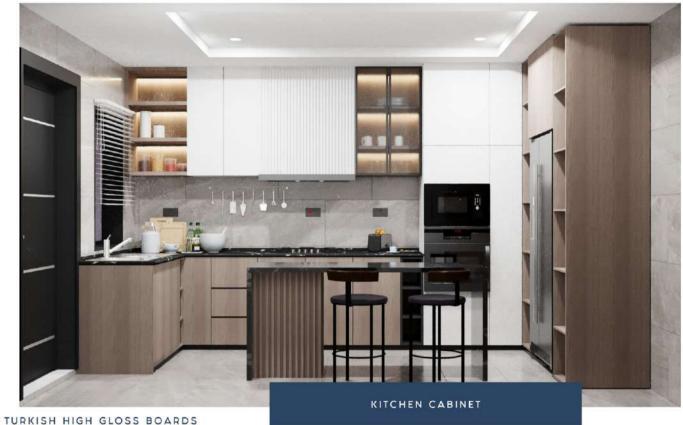

### SMART HOMES

CCTV

CURTAINS

APPLIANCES

A SMART HOME IN SYNC WITH YOU

FULL WALL TV UNIT + LED LIGHTING MODERN SOFA SET

DINING SET SIDE BOARD

TURKISH HIGH GLOSS BOA HDF WOOD WORK LED-LIT