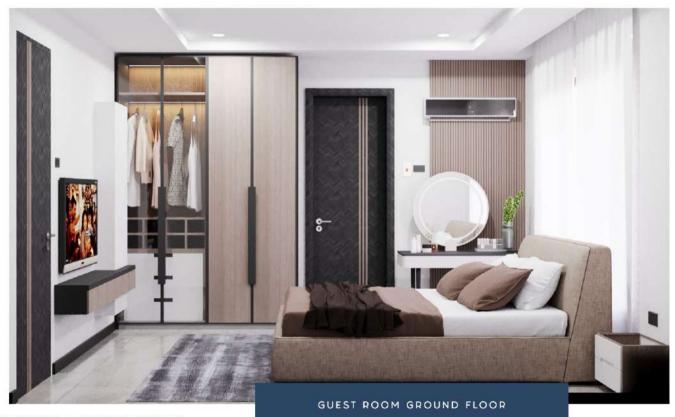

WARDROBE + DRESSING TABLE PADDED BED + SIDE CABINETS TV WALL UNIT

CURVED SOFA
TV WALL UNIT

PADDED BED LED-LIT HEADBOARD TV WALL UNIT

L-SHAPED WARDROBE OTTOMAN DRESSING MIRROR

L-SHAPED WARDROBE OTTOMAN DRESSING MIRROR