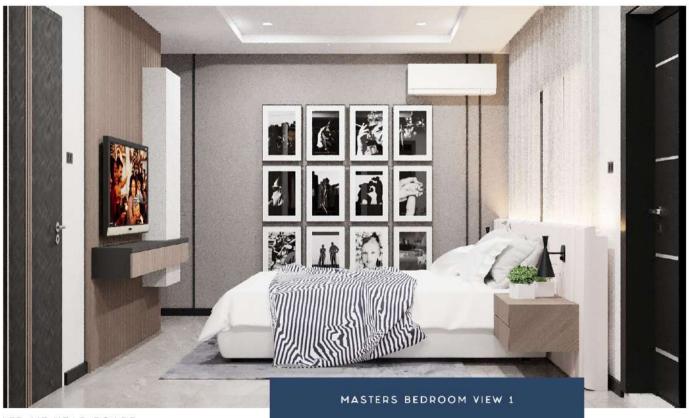

WARDROBE + DRESSING TABLE PADDED BED + SIDE CABINETS TV WALL UNIT

CURVED SOFA
TV WALL UNIT

PADDED BED LED-LIT HEADBOARD TV WALL UNIT

L-SHAPED WARDROBE OTTOMAN DRESSING MIRROR

L-SHAPED WARDROBE OTTOMAN DRESSING MIRROR

LEATHER PADDED BED WARDROBE TV WALL UNIT

L SHAPED WARDROBE + CLOSET ISLAND DRESSING TABLE + FULL HEIGHT MIRROR

LED-LIT HEAD BOARD TV WALL UNIT OTTOMAN

LED-LIT HEAD BOARD TV WALL UNIT

WARDROBE + CLOSET ISLAND DRESSING TABLE